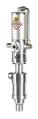

## AISI 304 stainless steel industrial pumps

AISI 304 stainless steel air-operated pump series 238, R 1:1 - 8 gpm with Viton® seals

| Features                      | UM     | Value                                                 |
|-------------------------------|--------|-------------------------------------------------------|
| Flow rate                     | gpm    | 8                                                     |
| Ratio                         |        | 1:1                                                   |
| Compatible fluids             |        | suitable for antifreeze and windshield washing liquid |
| Suction tube upper body       |        | AISI 304 stainless steel                              |
| Suction tube                  |        | AISI 304 stainless steel                              |
| Air inlet connection          |        | NPT 1/4" (f)                                          |
| Fluid outlet connection       |        | NPT 1/2" (f)                                          |
| Air working pressure          | psi    | 120                                                   |
| Average air consumption       | gpm    | 97                                                    |
| Noise level                   | dB     | 81                                                    |
| max deliverable oil viscosity | SAE    | 50                                                    |
| Bung adaptor                  |        | -                                                     |
| Suitable for drums or tanks   |        | modular                                               |
| Packing                       | No ft3 | 1 - 0.4                                               |
| Weight                        | lb     | 12                                                    |