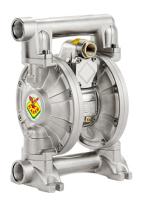

## Diaphragm pumps - entirely in aluminum

Diaphragm pump in aluminum series AB-114 with membranes in NBR, balls and seats in Hytrel®

FLUIDS SECTORS FRESH OIL | WATER | DIESEL FUEL

AERONAUTIC | AGRICULTURE | AUTOMOTIVE | LUBE TRUCK AND INDUSTRIAL VEHICLE | CLEANING | BUILDING

INDUSTRY AND ROAD CONSTRUCTION | RAILWAY TRANSPORT | CHEMICAL INDUSTRY | MANUFACTURING INDUSTRY

| MINING | SHIPPING AND OFFSHORE

CERTIFICATIONS ATEX (ZONE 1) | ATEX (ZONE 21)

| Features                        | UM         | Value                         |
|---------------------------------|------------|-------------------------------|
| Flow rate                       | gpm        | 52,8                          |
| Ratio                           |            | 1:1                           |
| Max pressure                    | psi        | 120                           |
| Max cicles for minute           | cpm        | 260                           |
| Delivery for cicles             | gallons    | 0,21                          |
| Max suction lift                | feet (')   | dry column 16 - wet column 25 |
| Max size pumpable solids        | inches (") | 0,12                          |
| Max working temperature         | °F         | 212                           |
| Noise level                     | dB         | 75                            |
| Max air consumption             | cfm        | 63,6                          |
| Air working pressure            | psi        | 29 ÷ 87                       |
| Air inlet connection            |            | NPT 3/4" (f)                  |
| Air outlet connection (muffler) |            | NPT 1" (f)                    |
| Fluid inlet connection          |            | NPT 1.1/4" (f)                |
| Fluid outlet connection         |            | NPT 1.1/4" (f)                |
| Balls for inlet and outlet      |            | ball valve with spring        |
| Membranes                       |            | NBR                           |
| Balls                           |            | Hytrel®                       |
| Seats                           |            | Hytrel®                       |
| Packing                         | No ft3     | 1 - 1.1                       |
| Gross weight                    | lb         | 33                            |