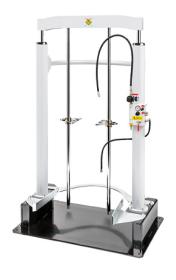

## Ram hoists

Twin column ram hoist with industrial pumps for 400 lbs drum with pallet bedplate

FLUIDS SECTORS FRESH OIL | GREASE | PAINT

CHEMICAL INDUSTRY | MANUFACTURING INDUSTRY | MINING | SHIPPING AND OFFSHORE

| Features                        | UM         | Value                                               |
|---------------------------------|------------|-----------------------------------------------------|
| Column                          |            | 2                                                   |
| Suitable for drums              | lb         | 400                                                 |
| Minimum level pneumatic control |            | -                                                   |
| Working pressure                | °F         | 36 ÷ 104                                            |
| Max pressure                    | psi        | 120                                                 |
| Usable pumps                    |            | s. 234 - 238 - 312 - 412 - 600 - 700                |
| Noise level                     | dB         | negligible (<70)                                    |
| Pushing force upwards at        |            | -                                                   |
| Pushing force downwards at      |            | 60 psi 950 lbs - 90 psi 1427 lbs - 120 psi 1903 lbs |
| Packing                         | No ft3     | 1 - 64.9                                            |
| Gross weight                    | lb         | 419                                                 |
| Height max/min (A-B)            | inches (") | 110.3 - 70.9                                        |